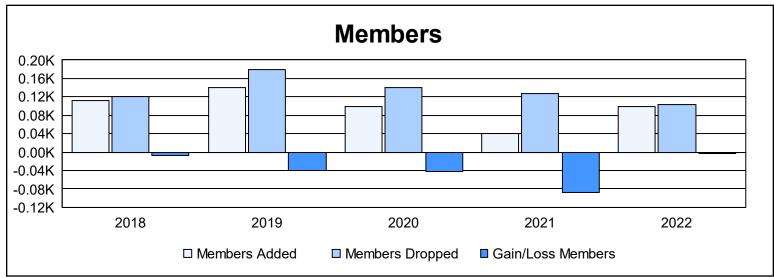

District 7 L

As of June 2022 Cumulative

| Year      | New<br>Clubs | Dropped<br>Clubs | Gain/<br>Loss<br>Clubs | New<br>Members | Charter<br>Members | Reinstate<br>Members | Transfer<br>Members | Total<br>Member<br>Added | Total<br>Members<br>Dropped | Gain/<br>Loss<br>Members |
|-----------|--------------|------------------|------------------------|----------------|--------------------|----------------------|---------------------|--------------------------|-----------------------------|--------------------------|
| 2017-2018 | 0            | 1                | -1                     | 106            | 0                  | 3                    | 4                   | 113                      | 120                         | -7                       |
| 2018-2019 | 1            | 2                | -1                     | 102            | 28                 | 8                    | 3                   | 141                      | 180                         | -39                      |
| 2019-2020 | 0            | 2                | -2                     | 62             | 30                 | 3                    | 4                   | 99                       | 141                         | -42                      |
| 2020-2021 | 0            | 1                | -1                     | 35             | 0                  | 3                    | 3                   | 41                       | 128                         | -87                      |
| 2021-2022 | 0            | 0                | 0                      | 89             | 0                  | 4                    | 7                   | 100                      | 104                         | -4                       |
| Average   | 0            | 1                | -1                     | 79             | 12                 | 4                    | 4                   | 99                       | 135                         | -36                      |