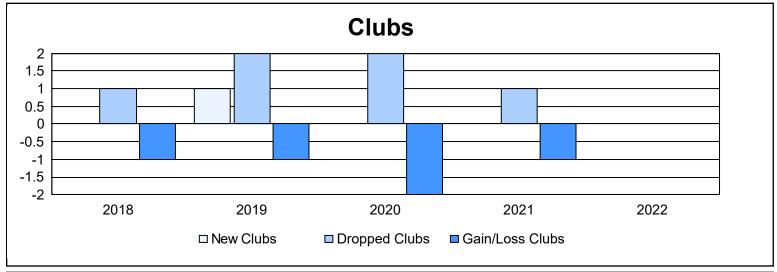

District 7 L

As of June 2022 Cumulative

| Year      | New<br>Clubs | Dropped<br>Clubs | Gain/<br>Loss<br>Clubs | New<br>Members | Charter<br>Members | Reinstate<br>Members | Transfer<br>Members | Total<br>Member<br>Added | Total<br>Members<br>Dropped | Gain/<br>Loss<br>Members |
|-----------|--------------|------------------|------------------------|----------------|--------------------|----------------------|---------------------|--------------------------|-----------------------------|--------------------------|
| 2017-2018 | 0            | 1                | -1                     | 106            | 0                  | 3                    | 4                   | 113                      | 120                         | -7                       |
| 2018-2019 | 1            | 2                | -1                     | 102            | 28                 | 8                    | 3                   | 141                      | 180                         | -39                      |
| 2019-2020 | 0            | 2                | -2                     | 62             | 30                 | 3                    | 4                   | 99                       | 141                         | -42                      |
| 2020-2021 | 0            | 1                | -1                     | 35             | 0                  | 3                    | 3                   | 41                       | 128                         | -87                      |
| 2021-2022 | 0            | 0                | 0                      | 89             | 0                  | 4                    | 7                   | 100                      | 104                         | -4                       |
| Average   | 0            | 1                | -1                     | 79             | 12                 | 4                    | 4                   | 99                       | 135                         | -36                      |